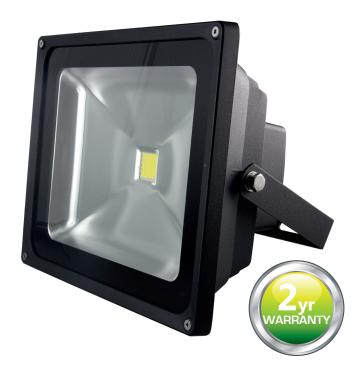

## **30W LED FLOOD LIGHTS**

The LEDFL10-30 saves 50–70% on the electricity costs when compared with conventional lighting.

This model has a two year warranty.

### **FEATURES**

- Instant start up
- Cool running temperature
- Vibration resistant
- Low energy costs
- Low maintenance costs
- No strobe effect
- Long life span up to 30,000 hours