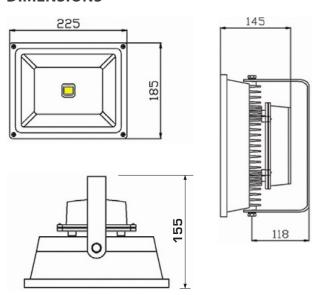

### **DIMENSIONS**

### **TECHNICAL SPECIFICATIONS**

| Total Power            | 30W                |  |  |
|------------------------|--------------------|--|--|
| Supply Voltage         | 85 ~ 265V AC       |  |  |
| Power Factor           | 0.98               |  |  |
| Colour rendering index | Ra>80              |  |  |
| Ambient temperature    | -40°C to 50°C      |  |  |
| Colour temperature     | 5700K              |  |  |
| Weight                 | 2kg                |  |  |
| Dimensions             | 225 x 185 x 145mm  |  |  |
| Lifespan               | Up to 30,000 hours |  |  |
|                        |                    |  |  |